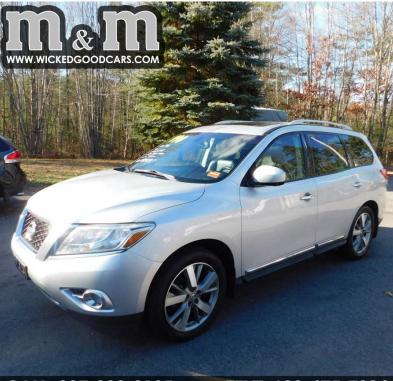

## **2015 NISSAN PATHFINDER PLATINUM W/ NAVI**

\$9,990

## 1316 CARL BROGGI HWY LEBANON ME,04027

CALL: 207-339-2195

TEXT: 603-475-7024

VIN: 5N1AR2MM5FC704152 STK#: 15152J EXTERIOR COLOR: SILVER DRIVETRAIN: 4WD TRIM: PLATINUM W/ NAVI CONDITION: USED MPG HIGHWAY: 26 COLOR: SILVER MILEAGE: 143000 INTERIOR COLOR: BLACK TRANSMISSION: AUTOMATIC ENGINE: 3.5L V6 DOHC 24V MPG CITY: 19