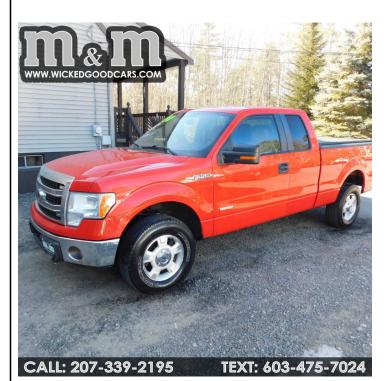

## 2013 FORD F-150 XLT SUPERCAB 6.5-FT. BED 4WD

\$12,990

1316 CARL BROGGI HWY LEBANON ME,04027

VIN: 1FTFX1ET1DFD87790 STK#: 13790M EXTERIOR COLOR: RED DRIVETRAIN: 4WD TRIM: XLT SUPERCAB 6.5-FT. BED 4WD CONDITION: USED MPG HIGHWAY: 16 - 21 COLOR: RED MILEAGE: 155000 INTERIOR COLOR: TAN TRANSMISSION: AUTOMATIC ENGINE: 3.5L V6 TURBO MPG CITY: 12 - 15

**DESCRIPTION/OPTIONS:** 2013 Ford F-150 - xlt - 4x4 - x-cab - 1 OWNER - ecoboost 3.5L v6, Microsoft SYNC, blue tooth, USB, AUX, steering mounted controls, AC, tow package, toneau cover, nice Michelin tires, power seat and all other power options....This truck is super clean with no signs of rust at all... Truck goes down the road great and is all ready to roll with a brand new state inspection sticker !!!!!!!!! This truck is priced to sell @ only \$12,990 which is well below book value.....great bang for YOUR