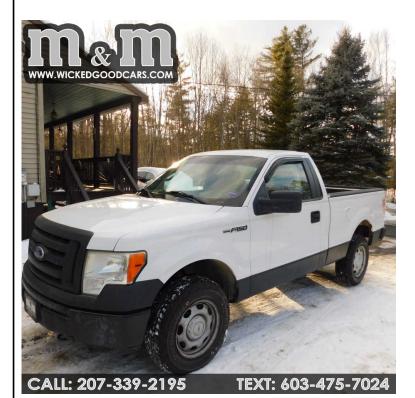

## 2010 FORD F-150 XL 6.5-FT. BED 4WD

\$6,880

1316 CARL BROGGI HWY LEBANON ME,04027

VIN: 1FTMF1EW9AFC54162 STK#: 10162M EXTERIOR COLOR: WHITE DRIVETRAIN: 4WD TRIM: XL 6.5-FT. BED 4WD CONDITION: USED MPG HIGHWAY: 18 - 19 COLOR: WHITE MILEAGE: 230000 INTERIOR COLOR: TAN TRANSMISSION: AUTOMATIC ENGINE: 4.6L V8 SOHC 24V MPG CITY: 14

**DESCRIPTION/OPTIONS:** 2010 Ford F-150 - 4x4 - reg cab - 1 owner, xl package, 230k miles, automatic. Frame, cab corners and rockers are all good !!!!!! This Ford F-150 is all through the shop and just took a brand new state inspection sticker....This truck is all set and ready to roll !!!! This F-150 starts, drives, shifts, runs and stops as it should...This is a perfect homeowner, work or just short \$\$\$ truck. If you are looking for a full size 4x4 truck you know how high the market is right now...This truck is priced to sell @ only \$ 6,880.......M & M used cars is your 1 stop place to shop where the price is ALWAYS RIGHT !!!! We are located @ 1316 Carl Broggi Hwy in Lebanon, Me....Office hours are Mon-Fri 9-6...Sat 9-2.....See all of our inventory @ MMWICKEDGOODCARS.COM....We also have about 20 + cars that are in the process of getting ready at all times, so if you do not see what you like on our website, come on in and we might just have exactly what you are looking for....We sell vehicles through the shop with new state inspection sticker and 30- day temp tag, or you can buy wholesale as well...... Give us a call now to set up a time to come see any of our vehicles @ 207-339-2195......Remember, when you buy from M & M -----WE BOTH WIN !!!!!!!!!.--