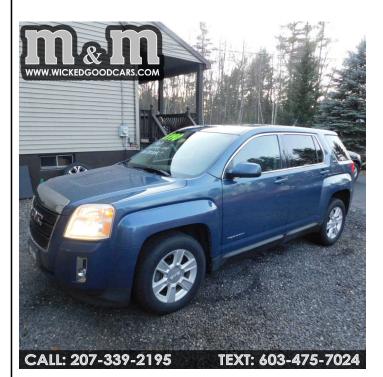

## 2011 GMC TERRAIN SLE1 AWD

\$6,990

1316 CARL BROGGI HWY LEBANON ME,04027

VIN: 2CTFLREC2B6431818 STK#: 11818M **EXTERIOR COLOR: BLUE DRIVETRAIN: AWD** TRIM: SLE1 AWD **CONDITION: USED** MPG HIGHWAY: 29

**COLOR: BLUE MILEAGE: 137000 INTERIOR COLOR: BLACK** TRANSMISSION: AUTOMATIC ENGINE: 2.4L L4 DOHC 16V MPG CITY: 20

DESCRIPTION/OPTIONS: 2011 GMC Terrain - SLE package - 137k miles - AWD - this Terrain is super clean inside and out, the SLE package comes with alloy wheels, tinted windows, ac, cd, rear spoiler, back up camera and all other power options......Vehicle is all through the shop and goes down the road 100%....runs, shifts and drives just like it is supposed to....nice miles on this only 137 K !!!!! this color is very cool and looks so much better in person.....nice vehicle !!! M & M used cars is your 1 stop place to shop where the price is ALWAYS RIGHT !!!! We are located @ 1316 Carl Broggi Hwy in Lebanon, Me....Office hours are Mon-Fri 9-6...Sat 9-2.....See all of our inventory @ WICKEDGOODCARS.COM ..... We hve great selection of cars, trucks and suv's that are priced right .... We sell vehicles that you can afford just like this 2011 GMC Terrain priced over 1k below book value......Give us a call now and set up a time to come see any of our vehicles @ 207-339-2195---Remember, when you buy from M & M ---WE BOTH WIN !!!!!!