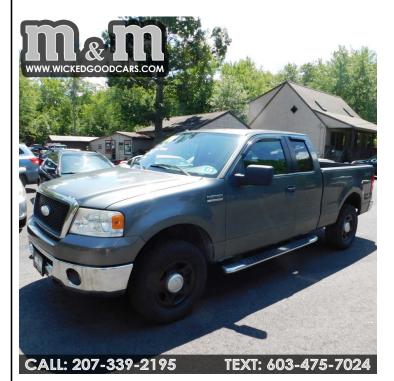

## 2006 FORD F-150 XLT SUPERCAB 5.5-FT 4WD

\$4,990

1316 CARL BROGGI HWY LEBANON ME,04027

Scan OR Code or Click Here

VIN: 1FTPX14526NA06769

STK#: 06769MJ

EXTERIOR COLOR: GRAY DRIVETRAIN: 4WD

TRIM: XLT SUPERCAB 5.5-FT 4WD

CONDITION: WHOLESALE

**MPG HIGHWAY: 18** 

COLOR: GRAY **MILEAGE: 99000** 

INTERIOR COLOR: GRAY TRANSMISSION: AUTOMATIC **ENGINE: 5.4L V8 SOHC 16V** 

MPG CITY: 14

 $\textbf{DESCRIPTION/OPTIONS:} \ 2006 \ Ford \ F150 - x-cab - ONLY \ 99K \ MILES \ !!!! - 4x4-xlt \ package - 5.4l \ v8 - running \ boards - tow \ package - ac - cd- rain \ guards - 4 \ nice \ Michelin \ tires - and \ all \ other \ power \ options..... VEHICLE \ BEING \ SOLD \ AS - IS - with \ no \ sticker \ or \ temp \ tag --- tag - tag$ -- truck has a small hole in the rear of the frame that needs to be welded....there was another spot on the opposite side that has been repaired and it was done the right way.....will need tune up also....,,truck runs, drives, shifts and stops fine....goes down the road nice.....rockers, cab corners and rest of the truck are fine......M & M used cars is your 1 stop pace to shop where the price is ALWAYS RIGHT.....we are located @ 1316 Carl broggi hwy in Lebanon, Me.....Office hours are Mon-Fri 9-6...Set 9-2.....See all of our inventory @ WICKEDGOODCARS.COM......Give is a call now to set up a time to come see any of our vehicles @ 207-339-2195......Remember, when you buy from M & M----- WE BOTH WIN !!!!!