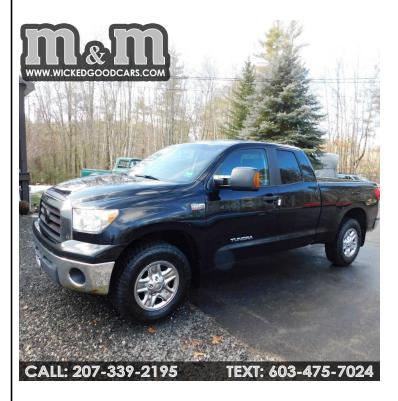

## 2009 TOYOTA TUNDRA SR5 5.7L DOUBLE CAB 4WD

\$15,990

1316 CARL BROGGI HWY LEBANON ME,04027

Scan QR Code or Click Here

VIN: 5TFBV54129X086507

STK#: 09507I

EXTERIOR COLOR: BLACK

**DRIVETRAIN: 4WD** 

TRIM: SR5 5.7L DOUBLE CAB 4WD

**CONDITION: USED MPG HIGHWAY: 17**  COLOR: BLACK **MILEAGE: 162000** 

> INTERIOR COLOR: BLACK TRANSMISSION: AUTOMATIC ENGINE: 5.7L V8 DOHC 32V

MPG CITY: 13

DESCRIPTION/OPTIONS: 2009 Toyota Tundra Double Cab - 4x4- sr5 pkg - AC- CD- tow package with electric brakes, spray in bed liner, aux port and all other power options....This truck is all through the shop and just took a new state inspection sticker!!!! Truck goes down the road 100%....no rust, no rot, no bodywork needed....Very nice truck that starts, runs, shifts, and stops as it should....No pulls or shakes....Just a super nice truck that does EVERYTHING it is supposed to.....no lights on the dash....M & M used cars is your 1 stop place to shop where the price is ALWAYS RIGHT !!!! We are located @ 1316 Carl Broggi Hwy in Lebanon, Me.......Office hours are Mon- Fri 9-6.....Sat 9-2....See all of our inventory @ WICKEDGOODCARS.COM......We try to carry a nice selection of cars, trucks, and SUV'S that are PRICED RIGHT!!!!! Give us a call now to set up a time to come see any of our vehicles @ 207-339-2195......Remember, when you buy from M & M ---WE BOTH WIN !!!!!!!!!!