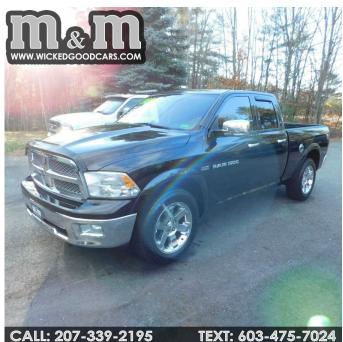

## 2011 RAM 1500 SPORT QUAD CAB 4WD

VIN: 1D7RV1GT3BS595843 STK#: 11843J **EXTERIOR COLOR: BLACK DRIVETRAIN: 4WD** TRIM: SPORT OUAD CAB 4WD **CONDITION: USED** MPG HIGHWAY: 18

COLOR: BLACK **MILEAGE: 187000 INTERIOR COLOR: BLACK** TRANSMISSION: AUTOMATIC **ENGINE: 5.7L V8 OHV 16V** MPG CITY: 13

DESCRIPTION/OPTIONS: 2011 Ram 1500 crew cab - 4x4- Larime package , cold ac, heated and air conditioned seats, power adjustable pedals, steering wheel mounted controls, power rear window, dual exhaust, tow package, spray in bed liner, blue tooth, Alpine stereo system with factory NAV, usb and aux ports, leather, power oof, alloy wheels sitting on 4 very nice tires, fog lights, lumbar support, power seat and so many other options that go with the Larime package.....This truck is all through the shop and just took a brand new state inspection sticker....Truck does everything it is supposed to do.....starts, runs, shifts, drives and stops as it should.......Very nice truck that is very