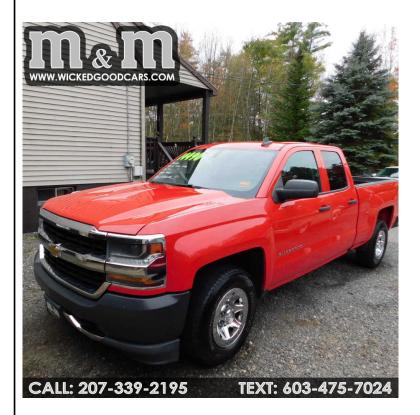

## 2017 CHEVROLET SILVERADO 1500 WORK TRUCK DOUBLE CAB 4WD \$14,490

1316 CARL BROGGI HWY LEBANON ME,04027

Scan QR Code or Click Here

VIN: 1GCVKNEC5HZ296883

STK#: 17883J

EXTERIOR COLOR: RED DRIVETRAIN: 4WD

TRIM: WORK TRUCK DOUBLE CAB 4WD

**CONDITION: USED** 

COLOR: RED

MILEAGE: 221000

INTERIOR COLOR: GRAY
TRANSMISSION: AUTOMATIC

**ENGINE: 5.3L V8 OHV 16V** 

Child Safety Door LocksPower Door LocksABS BrakesTraction ControlVehicle Stability Control SystemDriver AirbagFront Side AirbagPassenger AirbagSide Head Curtain AirbagCruise ControlTachometerTilt SteeringSteering Wheel Mounted Controls Tire Pressure Monitor Trip ComputerAM/FM Radio