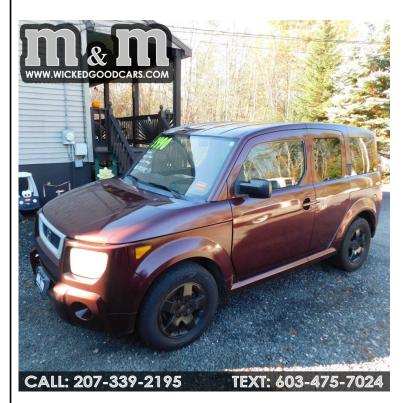

## 2005 HONDA ELEMENT EX 4WD 5-SPD MT

\$3,990

1316 CARL BROGGI HWY LEBANON ME,04027

VIN: 5J6YH27605L011940

STK#: 05940M

EXTERIOR COLOR: MAROON

**DRIVETRAIN: 4WD** 

TRIM: EX 4WD 5-SPD MT

**CONDITION: USED MPG HIGHWAY: 24**  COLOR: MAROON

**MILEAGE: 266000** INTERIOR COLOR: BLACK

TRANSMISSION: 5-SPEED MANUAL

**ENGINE: 2.4L L4 DOHC 16V** 

MPG CITY: 21

DESCRIPTION/OPTIONS: 2005 Honda Element - AWD - 266K - 5 SPD - AC, CD and all other power options...This Honda Element is all thorough the shop and ready to roll with a brand new state inspection sticker.....These are GREAT in the snow, fun to drive and will not kill you at the gas pump.....The seats in the rear fold up or come out to give you the extra cargo space you might need....Perfect for a delivery vehicle, or winter commuter for short \$\$\$\$.....These are hard to find right now.....This vehicle goes cars is your 1 stop place to shop where the price is ALWAYS RIGHT!!!! We are located @ 1316 Carl Broggi Hwy in Lebanon, Me......Office hours are Mon- Fri 9-6.....Sat 9-2....See all of our inventory @ MMWICKEDGOODCARS.COM.......We try to carry a nice selection of cars, trucks, and SUV'S that are PRICED RIGHT!!!!! Give us a call now to set up a time to come see any of our vehicles @ 207-339-2195......Remember, when you buy from M & M ---WE BOTH WIN !!!!!!!!!..