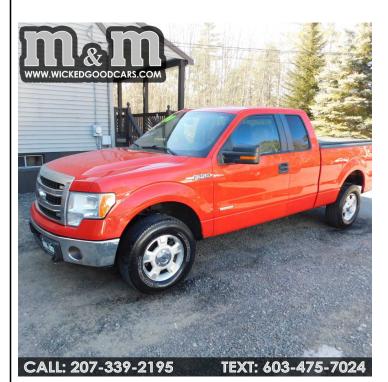

## 2013 FORD F-150 XLT SUPERCAB 6.5-FT. BED 4WD

\$12,990

1316 CARL BROGGI HWY LEBANON ME,04027

VIN: 1FTFX1ET1DFD87790 STK#: 13790M EXTERIOR COLOR: RED DRIVETRAIN: 4WD TRIM: XLT SUPERCAB 6.5-FT. BED 4WD CONDITION: USED MPG HIGHWAY: 16 - 21 COLOR: RED MILEAGE: 155000 INTERIOR COLOR: TAN TRANSMISSION: AUTOMATIC ENGINE: 3.5L V6 TURBO MPG CITY: 12 - 15

**DESCRIPTION/OPTIONS:** 2013 Ford F-150 - xlt - 4x4 - x-cab - 1 OWNER - ecoboost 3.5L v6, Microsoft SYNC, blue tooth, USB, AUX, steering mounted controls, AC, tow package, toneau cover, nice Michelin tires, power seat and all other power options....This truck is super clean with no signs of rust at all... Truck goes down the road great and is all ready to roll with a brand new state inspection sticker !!!!!!!!! This truck is priced to sell @ only \$12,990 which is well below book value.....great bang for YOUR