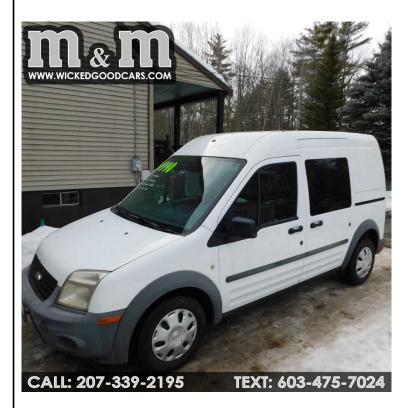

## 2012 FORD TRANSIT CONNECT XL

\$4,990

1316 CARL BROGGI HWY LEBANON ME,04027

Scan QR Code or Click Here

VIN: NM0LS6AN5CT119926

STK#: 129262M

EXTERIOR COLOR: WHITE

DRIVETRAIN: FWD

TRIM: XL

CONDITION: USED MPG HIGHWAY: 26

COLOR: WHITE MILEAGE: 215000

INTERIOR COLOR: GRAY TRANSMISSION: AUTOMATIC ENGINE: 2.0L L4 DOHC 16V

MPG CITY: 21

DESCRIPTION/OPTIONS: 2012 Ford Transit - XL - 215k miles. Ice Cold AC, cage and work shelves, 2x sliding door and rear barn doors. this Ford transit is all set and ready to roll !!! engine, tranny are both working as they should....No Issues !!! This Transit is all through the shop and will come with a brand new state inspection sticker....It will be perfect for delivery driver, electrician, carpenter, painter or any other small business.....This one is all set up with the cage and shelves on both sides....These are great to drive and will not kill you at the gas pump....Hard to find in this price range !!!!! This Ford Transit is priced to sell @ only \$4,990.....Great bang for YOUR buck !!!!! We are located @ 1316 Carl Broggi Hwy in Lebanon, Me....Office hours are Mon-Fri 9-6...Sat 9-2.....See all of our inventory @ MMWICKEDGOODCARS.COM....We also have about 20 + cars that are in the process of getting ready at all times, so if you do not see what you like on our website, come on in and we might just have exactly what you are looking for....We sell vehicles through the shop with new state inspection sticker and 30- day temp tag, or you can buy wholesale as well......We try to carry a fine selection of cars, trucks, suv's and we even carry some classic cars also....We try our best to make EVERY customer happy, and be as fair as possible..... Give us a call now to set up a time to come see any of our vehicles @ 207-339-2195......Remember, when you buy from M & M === We both win !!!!!!