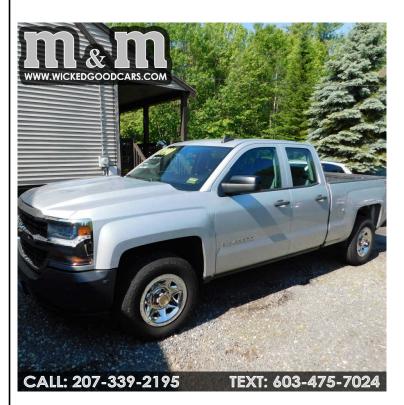

## 2016 CHEVROLET SILVERADO 1500 WORK TRUCK DOUBLE CAB 4WD

\$12,490

1316 CARL BROGGI HWY LEBANON ME,04027

Scan QR Code or Click Here

VIN: 1GCVKNEC3GZ118162

STK#: 16162M

EXTERIOR COLOR: SILVER

**DRIVETRAIN: 4WD** 

TRIM: WORK TRUCK DOUBLE CAB 4WD

CONDITION: USED MPG HIGHWAY: 22

COLOR: SILVER
MILEAGE: 148000
INTERIOR COLOR: GRAY

TRANSMISSION: AUTOMATIC ENGINE: 5.3L V8 OHV 16V

**MPG CITY: 17** 

Child Safety Door Locks Power Door Locks ABS Brakes Traction Control
Vehicle Stability Control System Driver Airbag Front Side Airbag Passenger Airbag
Side Head Curtain Airbag Cruise Control Tachometer Tilt Steering
Steering Wheel Mounted Controls Tire Pressure Monitor Trip Computer AM/FM Radio