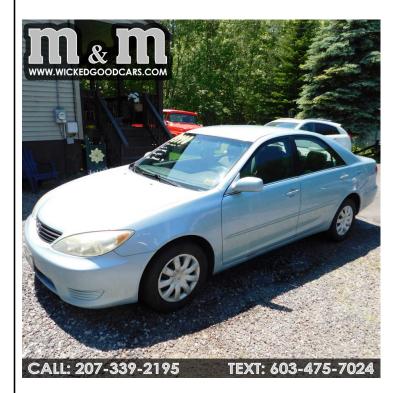

## **2005 TOYOTA CAMRY LE**

\$3,990

1316 CARL BROGGI HWY LEBANON ME,04027

VIN: 4T1BE32K15U611693 STK#: 05693M EXTERIOR COLOR: LIGHT BLUE DRIVETRAIN: FWD TRIM: LE CONDITION: USED MPG HIGHWAY: 33 COLOR: LIGHT BLUE MILEAGE: 258000 INTERIOR COLOR: GRAY TRANSMISSION: AUTOMATIC ENGINE: 2.4L L4 DOHC 16V MPG CITY: 24