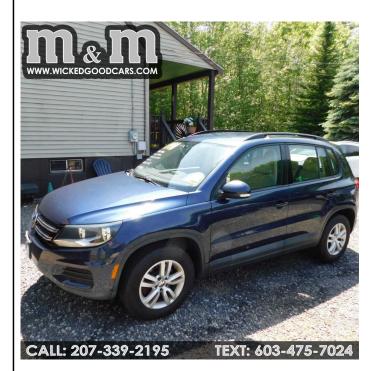

## 2016 VOLKSWAGEN TIGUAN S 4MOTION

\$6,990

1316 CARL BROGGI HWY LEBANON ME,04027

Scan QR Code or Click Here

VIN: WVGBV7AX0GW526016

STK#: 16016J

EXTERIOR COLOR: BLUE DRIVETRAIN: AWD TRIM: S 4MOTION CONDITION: USED

**MPG HIGHWAY: 26** 

COLOR: BLUE **MILEAGE: 160000** INTERIOR COLOR: TAN TRANSMISSION: AUTOMATIC **ENGINE: 2.0L L4 DOHC 16V TURBO** 

MPG CITY: 20

DESCRIPTION/OPTIONS: 2016 Volkswagen Tiguan - S package - AWD, 4 - MOTION, ,160k miles , leather, roof rails, heated seats, Ice cold AC, back up camera, blue tooth, USB, AUX, steering mounted controls, alloy wheels sitting on 4 nice tires, power seat and many other power options....This VW Tiguan is super comfortable to drive, it is great in the snow/rain and will not hurt you at the gas pump.. VW makes a nice vehicle, they are comfy, fun to drive and look good. This will make a great 1st vehicle, commuter or just the perfect mid size SUV for the right in Lebanon, Me...Office hours are Mon-Fri 9-6...Sat 9-2.....See all of our inventory @ MMWICKEDGOODCARS.COM....We also have about 20 + cars that are in the process of getting ready at all times, so if you do not see what you like on our website, come on in and we might just have exactly what you are looking for....We sell vehicles through the shop with new state inspection sticker and 30- day temp tag, or you can buy wholesale as well...... Give us a call now to set up a time to come see any of our vehicles @ 207-339-2195......Remember, when you buy from M & M === We both win !!!!!!