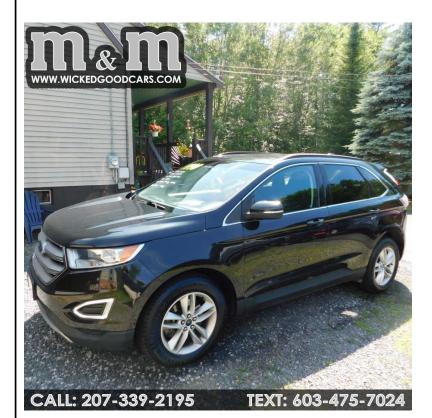

## **2015 FORD EDGE SEL AWD**

\$9,990

1316 CARL BROGGI HWY LEBANON ME,04027

VIN: 2FMTK4J89FBB01852 STK#: 15852J EXTERIOR COLOR: BLACK DRIVETRAIN: AWD TRIM: SEL AWD CONDITION: USED MPG HIGHWAY: 28 COLOR: BLACK MILEAGE: 137000 INTERIOR COLOR: BLACK TRANSMISSION: AUTOMATIC ENGINE: 3.5L V6 DOHC 24V MPG CITY: 20

**DESCRIPTION/OPTIONS:** 2015 Ford Edge - SEL package - AWD - 137k miles, leather, heated seats, remote start, Ice cold AC, alloy wheels sitting on 4 like new tires, rear spoiler, tinted windows, Blue tooth with USB, AUX and steering mounted controls, back up camera, power seat and so many other power options....This Ford Edge is all through the shop and will come with a new state inspection sticker... Tires are like new, NEW timing chain with guides and water pump and all other service work is done....This Edge is very comfortable to drive, goes down the road 100 % and it is great in the snow/rain....Great mid - size SUV for just under 10......M & M used cars is your 1 stop place to shop where the price is ALWAYS RIGHT !!!! We are located @ 1316 Carl Broggi Hwy in Lebanon, Me....Office hours are Mon-Fri 9-6...Sat 9-2.....See all of our inventory @ MMWICKEDGOODCARS.COM....We also have about 20 + cars that are in the process of getting ready at all times, so if you do not see what you like on our website, come on in and we might just have exactly what you are looking for....We sell vehicles through the shop with new state inspection sticker and 30- day temp tag, or you can buy wholesale as well...... Give us a call now to set up a time to come see any of our vehicles @ 207-339-2195......Remember, when you buy from M & M -----WE BOTH WIN !!!!!!!!